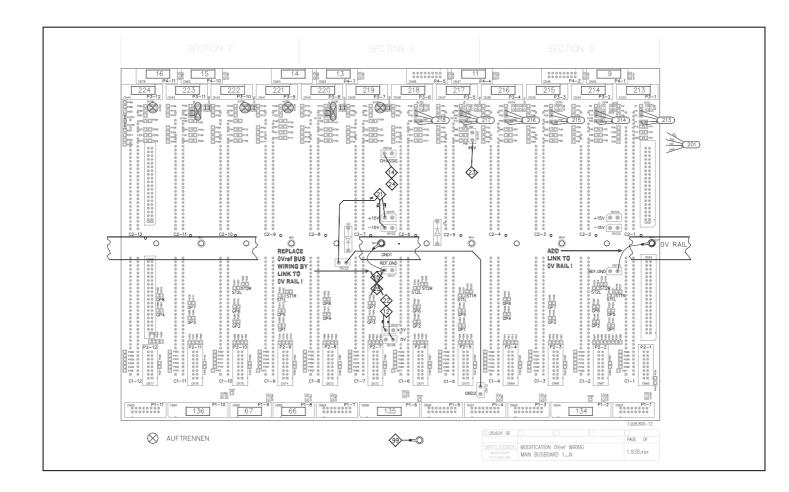

# Wiring of main bus board:

## **Modification:**

The upgrade should be performed by qualified personnel only. Please consider the safety and EMC section in the service and operation manual.

Remove 0Vref bus wiring from **each** bus board according drawing.

Insert 0Vref link cables 1.928.089.93 on **each** bus board according drawing.